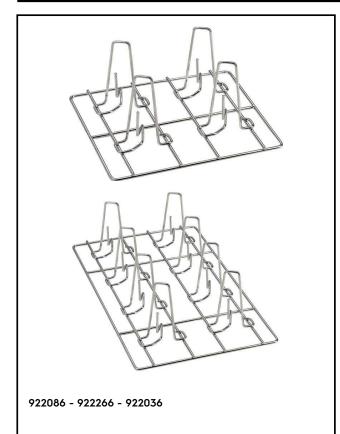

## Cooking accessories Grids for chicken

| ITEM #  |  |  |
|---------|--|--|
| MODEL # |  |  |
| NAME #  |  |  |
| SIS #   |  |  |
| AIA #   |  |  |
| AIA #   |  |  |

## **Main Features**

- Stainless steel strudy construction.
- Ideal for obtaining perfect browing and juicy cookin results thanks to the distribution of the chickens in the grid.

APPROVAL:

## Cooking accessories Grids for chicken

Cooking accessories Grids for chicken

## **Key Information:**

| External dimensions,<br>Width:  |        |
|---------------------------------|--------|
| 922086 (GR4CH12)                | 265 mm |
| 922266 (GR8CH11)                | 325 mm |
| 922036 (GRPA8CH)                | 325 mm |
| External dimensions,<br>Depth:  |        |
| 922086 (GR4CH12)                | 325 mm |
| 922266 (GR8CH11)                | 530 mm |
| 922036 (GRPA8CH)                | 530 mm |
| External dimensions,<br>Height: |        |
| 922086 (GR4CH12)                | 140 mm |
| 922266 (GR8CH11)                | 152 mm |
| 922036 (GRPA8CH)                | 152 mm |
| Net weight:                     |        |
| 922086 (GR4CH12)                | 1.4 kg |
| 922266 (GR8CH11)                | 1.4 kg |
| 922036 (GRPA8CH)                | 2.8 kg |